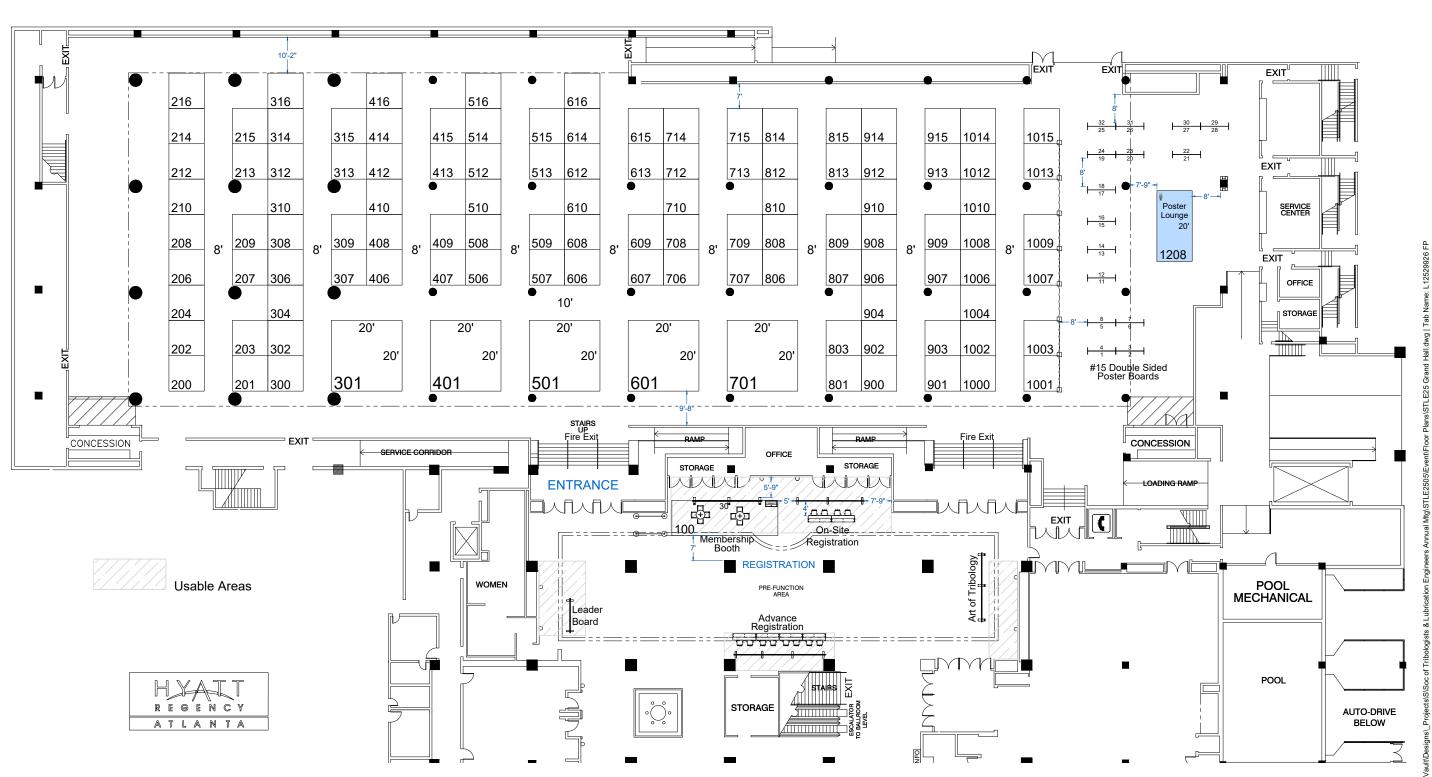

## SOC OF TRIBOLOGISTS & LUBRICATION ENGINEERS ANNUAL MTG

05/19/25 - 05/21/25

HYATT REGENCY - GRAND HALL EAST AND WEST - ATLANTA, GA

REVISION

Date: 1/21/2025 By: TRACY WALKER

## BOOTH COUNT

Treatment and E01/00/2035

On 1- Sight Filter Available

1009 - 1, 2000 Fift Available

1009 - 1, 2000 Fift Available

1009 - 100 - 1 1000 Fift Available

1009 - 100 - 1 1000 - 1 1000 - 1 1000

1009 - 100 - 1 1000 - 1 1000

DRAWING INFO

Passport Line Item Number: #12529926

Facility: HYATT REGENCY

> Facility Location: GRAND HALL EAST AND WEST

City & State: ATLANTA, GA

Scale: CUSTOM

Project #: ----

Acct. Sales: BEN LUTZ
Acct. Mgmt.: BEN LUTZ